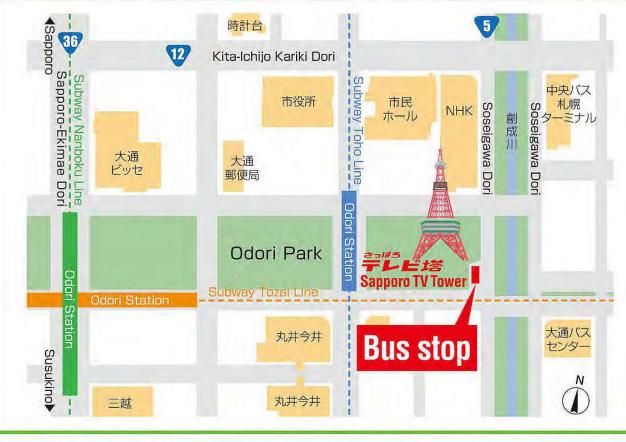

## The side of Sapporo TV Tower

Departure time / 13:15 Arrival at Noboribetsu onsen 15:00.

Bus from Noboribetsu to Sapporo Departure / 10:00am Arrival / 12:00 Sapporo (Sapporo TV tower)

Reservation / Inquiry ホウソゾート株式会社 < C+81-11-232-1510