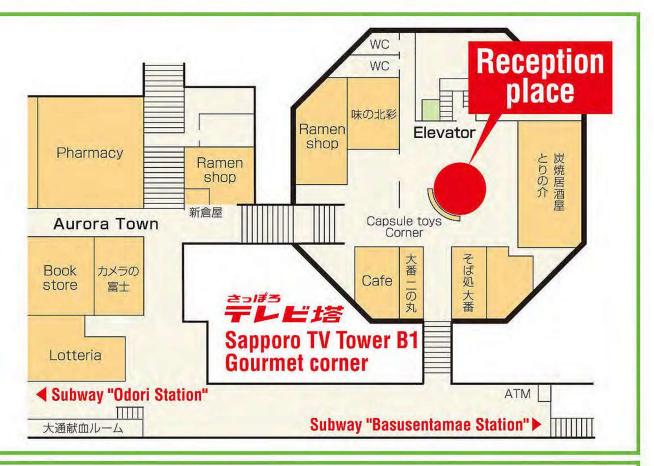

#### Reception place

### Sapporo TV Tower B1 **Gourmet corner**

### Reception start time / 12:45

- OPlease come to Sapporo TV Tower B1 floor by 13:00.
- We'll guide you to the bus stop after giving you bus tickets.

**Bus stop** 